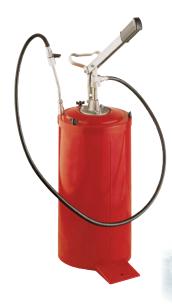

#### **Code 1750**

#### **Barrel Hand pump for grease**

Capacity Barrell: 16 Kgstroke flow rate: 8 groutput pressure: 200 bar

- with handle

- hose length 1,5 m

- cock and rigid pipe with coupler