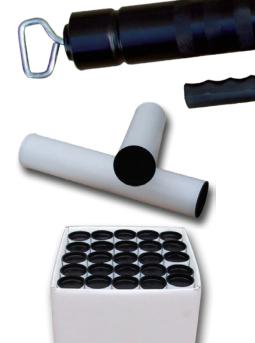

### **Code 5000**

#### HAND OPERATED GREASE PUMP FOR 600 GR. CARTRIDGE

Professional model, it works with 600 gr cartridge (external diameter 55 mm-length 300 mm).

# Composed by:

5005 600 gr hand greaser.

7090 R2 1/4" high pressure hose 50 cm length

6000 Coupler (made in Germany)

25 Pc. GREASE GUN CARTRIDGE PACKAGES FOR Code 5005 in the following types: (external diameter 55 mm - lenght 300 mm)