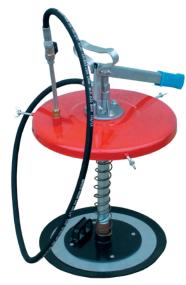

#### Code 1720

#### Grease hand pump for 18/20 Kg drums

- Hand pump
- Drum cover Ø 315 mm with fixing screws
- Follower plate Ø 260 mm
- Rubber hose 1,5 m length.
- cock and rigid pipe with coupler