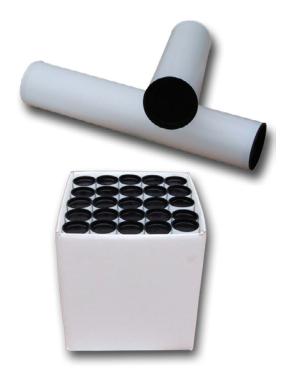

## Composed by:

one hand greaser pump 400 gr capacity R2 1/4" high pressure hose 50 cm length.

6000 Coupler

25 Pc. GREASE GUN CARTRIDGE PACKAGES FOR Code 5006 in the following types: (external diameter 52 mm - length 245 mm)