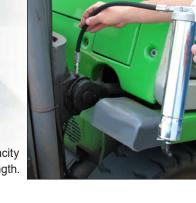

### Hand pump operated with one hand

Ideal to reach inaccessible areas. It is equipped with a special system that allows quick change of type of pumping high pressure or high capacity.

It works with 400 gr commercial cartridges. cartridges Dimensions: diam. 52 mm - length 245 mm.

## Composed by:

one hand greaser pump 400 gr capacity R2 1/4" high pressure hose 50 cm length.

6000 Coupler

25 Pc. GREASE GUN CARTRIDGE PACKAGES FOR Code 5006 in the following types: (external diameter 52 mm - length 245 mm)