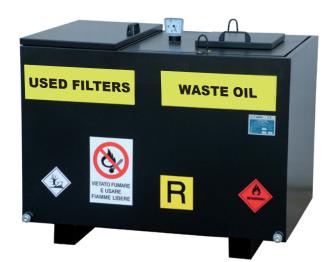

# **Environmental containers**

## DOUBLE ECOLOGICAL CONTAINER FOR USED FILTERS AND WASTE OIL

- Manufactured with top quality carbon steel S235JR.
- Container for recovery of exhausted oil **300 litres** with containment basin of a cavity, Chamber of drain used filters with grid, lid with handle and hinges, Level indicator.
- Container for recovery of used filters, grid drain with discharge on the bottom, Capacity **250 litres**.
- Hoof H= 100 mm for hand pallet truck
- Pictograms of signal and safety
- Painted with expoxy powders RAL 9005

### Dimensions: W 1200 x D 800 x H = 900 mm

Filters container

Oil container