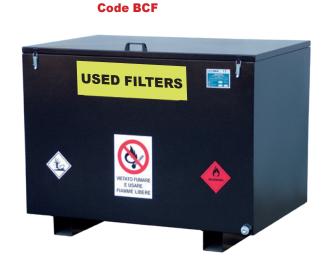

## **CONTAINER FOR USED FILTERS**

- Manufactured with top quality carbon steel S235JR.
- Container for recovery of used filters, grille drain with discharge on the bottom.
- Capacity 800 litres.
- Lockable top hinged.
- Hoof H=100 mm for hand pallet truck.
- Pictograms signal and safety.
- Painted with expoxy powders RAL 9005

Dimensions: W 1200 x D 800 x H = 800 mm