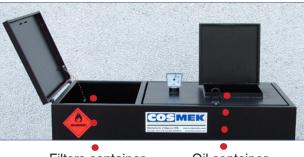

#### **Code CFO**

Filters container

Oil container

## DOUBLE ECOLOGICAL CONTAINER FOR USED FILTERS AND WASTE OIL

- Manufactured with top quality carbon steel S235JR.
- Container for recovery of exhausted oil **300 litres** with containment basin of a cavity, Chamber of drain used filters with grid, lid with handle and hinges, Level indicator.
- Container for recovery of used filters, grid drain with discharge on the bottom, Capacity **250 litres**.
- Hoof H= 100 mm for hand pallet truck
- Pictograms of signal and safety
- Painted with expoxy powders RAL 9005

### Dimensions: W 1200 x D 800 x H = 900 mm

Filters container

Oil container