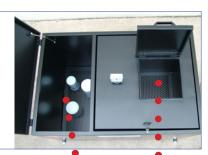

## DOUBLE ECOLOGICAL CONTAINER FOR USED FILTERS AND WASTE OIL

- Manufactured with top quality carbon steel S235JR.
- Container for recovery of exhausted oil **300 litres** with containment basin of a cavity, Chamber of drain used filters with grid, lid with handle and hinges, Level indicator.
- Container for recovery of used filters, grid drain with discharge on the bottom, Capacity **250 litres**.
- Hoof H= 100 mm for hand pallet truck
- Pictograms of signal and safety
- Painted with expoxy powders RAL 9005

### Dimensions: W 1200 x D 800 x H = 900 mm

Filters container

Oil container