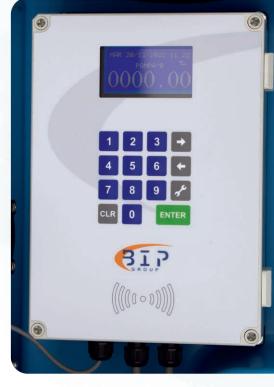

## **TECHNICAL FEATURES**

illuminated graphic display, alphanumeric keypad, badge reader.

Dimensions:

- 254 mm x 180 mm x 90 mm
- Power supply: 220 volt / 50 Hz + buffer battery (with standby function).

Code 4651 Terminal reader