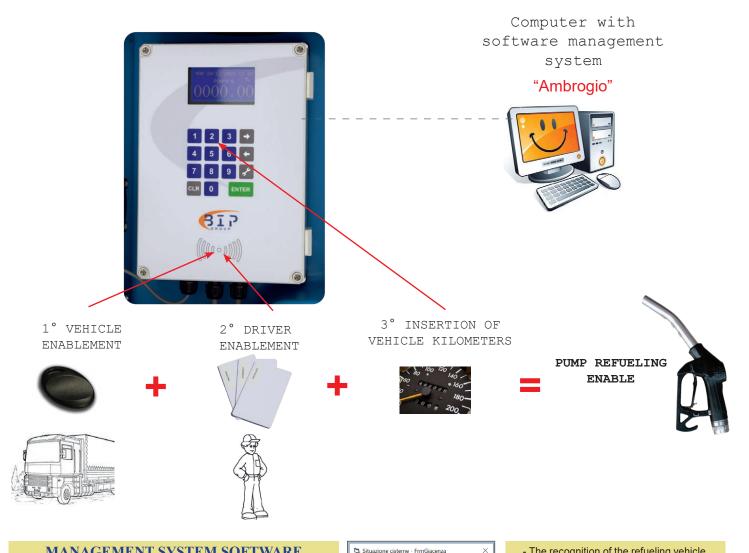

## PERFORMANCES

- Ability to refuel through double access: vehicle (key button) and user (badge).
- Requires entry of the number of km at the time of refueling.
- Stores: refueling date-time, driver, vehicle, Km and liters delivered at refueling.
- It has an autonomy of 4000 supplies without downloading the data.
- Possibility of coding and enabling up to 1500 cards.
- Connection to PC for data download via ETHERNET network connection with RJ45 or GPRS or LTE.
- Use the "AMBROGIO" software management system.

The recognition of the refueling vehicle.
The identification of the user taking the fuel.
The storage of all data (vehicle, km of the vehicle, driver, liters dispensed, date and time) of each individual refueling.
The acquisition of these data will allow

an immediate analysis of the costs of the vehicles, of the average kilometers, of the autonomy of the tank.

Tabulato costi carburante da data 01/01/2019 a data 06/11/2019

| Codice | Descrizione    | Targa | Media Km/Lt | osto chilometrico | KM percorsi |
|--------|----------------|-------|-------------|-------------------|-------------|
| 001    | BMW 1          |       | 10,97       | 0,11              | 2.927       |
| 002    | BMW 2          |       | 13,95       | 0,08              | 9.119       |
| 003    | BMW 3          |       | 14,49       | 0,08              | 12.457      |
| 006    | 3 ASSI RENAUT  |       | 3,78        | 0,31              | 10.631      |
| 008    | OPEL CORSA     |       | 17,62       | 0,07              | 9.610       |
| 005    | FORD FURGONE   |       | 0,00        | 0,00              | 0           |
| 007    | MEGANE FURGONE |       | 18,17       | 0,07              | 4.938       |
| 004    | RENAULT        |       | 7,29        | 0,16              | 13.926      |
| 009    | MACCHINA       |       | 19,30       | 0,06              | 1.053       |
| 010    | BMW 4          |       | 9,39        | 0,13              | 4.284       |
| 011    | RENAULT        |       | 5,93        | 0,20              | 1.073       |