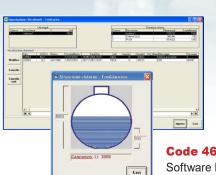

Code 4654 Software FUEL AMBROGIO

## MANAGEMENT SYSTEM SOFTWARE AMBROGIO

The investment that returns.

- Know the consumption of the vehicles.
- Know how much fuel there is in the company.
- Prevent shortages or improper fuel withdrawals.