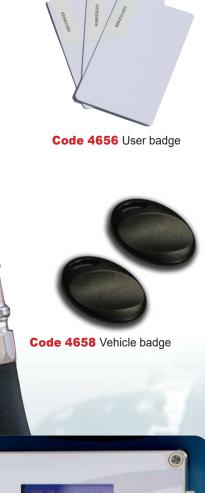

## PERFORMANCES

- Ability to refuel through double access: vehicle (key button) and user (badge).
- Requires entry of the number of km at the time of refueling.
- Stores: refueling date-time, driver, vehicle, Km and liters delivered at refueling.
- It has an autonomy of 4000 supplies without downloading the data.
- Possibility of coding and enabling up to 1500 cards.
- Connection to PC for data download via ETHERNET network connection with RJ45 or GPRS or LTE.
- Use the "AMBROGIO" software management system.